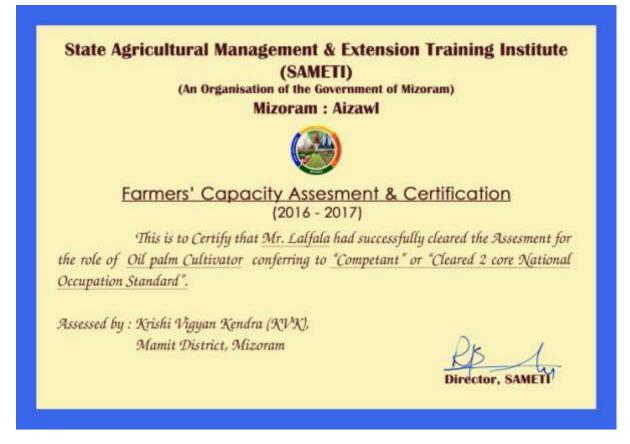

#### FARMER'S CAPACITY ASSESSMENT AND CERTIFICATION (FCAC)

"Famer's Capacity Assessment & Certification" is aimed at providing recognition to the farmers who have acquired desired skills in agriculture & allied areas but continued to be treated as unskilled in the absence of a certificate and certification. The main objectives are:-

#### FARMER'S CAPACITY ASSESSMENT & CERTIFICATION CONDUCTED IN MIZORAM DURING 2016-17:

Amount ₹ 0.18 lakh received from MANAGE for conducting FCAC in 9 Blocks @ ₹ 2000/ blocks of 8 Districts in Mizoram, FCAC conducted in respective districts are shown below: