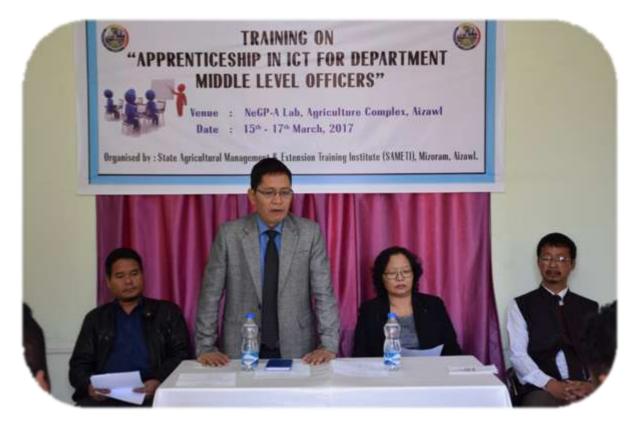

## The following Courses were conducted successfully:

| TRAINING               | TRAINING TOPICS                                                     | DURATION                                          | VENUE                                                                            | NO OF<br>TRAINEES | RESOURCE PERSONs                                                                                                                                                                                                                                                                                                                    |
|------------------------|---------------------------------------------------------------------|---------------------------------------------------|----------------------------------------------------------------------------------|-------------------|-------------------------------------------------------------------------------------------------------------------------------------------------------------------------------------------------------------------------------------------------------------------------------------------------------------------------------------|
| On Campus<br>Training  | Central Sector<br>Schemes of<br>DAC&FW,<br>MoA&FW, Govt<br>of India | 25 <sup>th</sup> – 27 <sup>th</sup><br>July, 2016 | Agriculture<br>Committee<br>Room,<br>Directorate<br>of<br>Agriculture,<br>Alzawl | 30                | Dr. H.<br>Saithantluanga,<br>Director, MAMETI<br>Dr. H. Lalpanmawia,<br>Dy. Project Director,<br>Aizawl                                                                                                                                                                                                                             |
| Off Campus<br>Training | 'Commercial<br>Silkworm<br>Rearing and<br>Disease<br>Management'    | 1-3rd<br>February,<br>2017                        | Agriculture<br>Conference<br>Hall, DAO<br>Office,<br>Serchhip<br>District        | 30                | <ol> <li>Dr. Lalthlamuana</li> <li>Pachuau Scientist C,</li> <li>CSB, REC, Aizawl</li> <li>C. Laldinpuii,</li> <li>Dy.Project Director,</li> <li>ATMA, Champhai</li> <li>S.Lalrintluangi ,</li> <li>SEO, Serchhip</li> </ol>                                                                                                        |
| Off Campus<br>Training | 'Scientific<br>Management<br>of Fish Culture'                       | 16-18th<br>February,<br>2017                      | Agriculture<br>Conference<br>Hall, DAO<br>Office,<br>Kolasib<br>District         | 30                | 1. Zohmingthanga ,<br>FEO, Kolasib.<br>2. Lalrinsanga ,<br>Scintist, ICAR,<br>Kolasib.<br>3. Dr. Lungmuana,<br>Scientist, ICAR,<br>Kolasib                                                                                                                                                                                          |
| On Campus<br>Training  | Apprenticeship<br>in ICT for Middle<br>Level Officer                | 15-17th<br>March,<br>2017                         | NEGP-A<br>Lab,<br>Agriculture<br>Complex,<br>Aizawl,<br>Mizoram                  | 30                | <ol> <li>Vala T Thanhnuna</li> <li>Tonson, Faculty,</li> <li>SAMETI.</li> <li>Vanlalsiama Ralte,</li> <li>Computer</li> <li>Programmer, ATMA</li> <li>Champhai Dist.</li> <li>David</li> <li>Malsawmtluanga,</li> <li>Computer</li> <li>Programmer, ATMA</li> <li>Aisawtluanga,</li> <li>Aisawtluanga,</li> <li>Computer</li> </ol> |