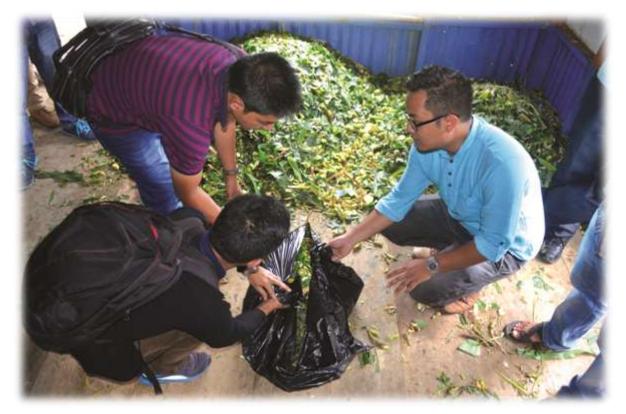

#### SKILL TRAINING OF RURAL YOUTH (STRY) CONDUCTED IN MIZORAM DURING 2016-17

An amount of ₹ 1.68 lakhs was received from MANAGE for conducting STRY in 4 districts viz. Lawngtlai, Mamit, Lunglei, Kolasib @ ₹ 42,000/ district. The following STRY were conducted:-

| SI.<br>No | Торіс                               | District           | Name of<br>Institution/<br>KVK | No of<br>Farmers'<br>trained | Course<br>Duration | Target<br>Achieved<br>& Certified |
|-----------|-------------------------------------|--------------------|--------------------------------|------------------------------|--------------------|-----------------------------------|
| 1         | Vermicomposting                     | ATMA,<br>Kolasib   | KVK,<br>Kolasib                | 15                           | 6+1<br>days        | 15                                |
| 2         | Mushroom<br>Production<br>Technique | ATMA,<br>Mamit     | KVK,<br>Mamit                  | 15                           | 6+1<br>days        | 15                                |
| 3         | Bee Keeping                         | ATMA,<br>Lawngtlai | KVK,<br>Lawngtlai              | 15                           | 6+1<br>days        | 15                                |
| 4         | Bee Keeping                         | ATMA,<br>Lunglei   | KVK,<br>Lunglei                | 16                           | 6+1<br>days        | 15                                |
|           |                                     |                    |                                |                              | TOTAL              | 60                                |