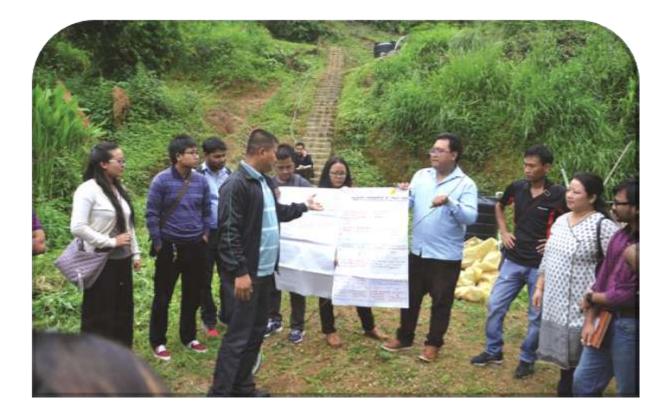

r>collaboration<br>with<br>EEI,Jorhat | "Preparation of<br>Training<br>Modules for Skill<br>Development<br>on Agricultural<br>Technologies" |                            | Agriculture<br>Committee<br>Room,<br>Directorate<br>of<br>Agriculture,<br>Aizawl,<br>Mizoram | 30                | 1. S.Borua, Faculty<br>Member,EEI,Jorhat<br>2. Dr. D.Bortamuly,<br>Faculty, EEI,Jorhat |
| Training in<br>collaboration<br>with<br>EEI,Jorhat | Soft Skill for<br>enhancing<br>Interpersonal<br>Effectiveness<br>in Agricultural<br>Extension       | 5-8th<br>December,<br>2016 | Agriculture<br>Committee<br>Room,<br>Directorate<br>of<br>Agriculture,<br>Aizawl,<br>Mizoram | 30                | 1. S.Borua, Faculty<br>Member,EEI,Jorhat<br>2. Nunu Khuhly,<br>Faculty, EEI,Jorhat     |

## Group Discussion in the Field



#### SKILL TRAINING PROGRAM

Skill India program is launched by Prime Minister, Narendra Damodardas Modi on 15 July 2015 which aim to train over 40 crore (400 million) people in India in different skills by 2022, creating Ministry of Skill Development and Entrepreneurship. The Ministry is responsible for co-ordination of all skill development efforts across the country, removal of disconnect between demand and supply of skilled manpower, building the vocational and technical training framework, skill up-gradation, building of new skills, and innovative thinking not only for existing jobs but also jobs that are to be created.

This Ministry is aided in these initiatives by its functional arms – National Skill Development Agency (NSDA), National Skill Development Corporation (NSDC), Nation