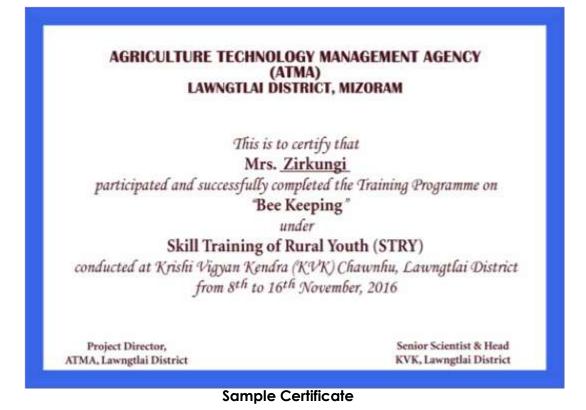

#### SKILL TRAINING OF RURAL YOUTH (STRY) CONDUCTED IN MIZORAM DURING 2016-17

An amount of ₹ 1.68 lakhs was received from MANAGE for conducting STRY in 4 districts viz. Lawngtlai, Mamit, Lunglei, Kolasib @ ₹ 42,000/ district. The following STRY were conducted:-

| SI.<br>No | Торіс                               | District           | Name of<br>Institution/<br>KVK | No of<br>Farmers'<br>trained | Course<br>Duration | Target<br>Achieved<br>& Certified |
|-----------|-------------------------------------|--------------------|--------------------------------|------------------------------|--------------------|-----------------------------------|
| 1         | Vermicomposting                     | ATMA,<br>Kolasib   | KVK,<br>Kolasib                | 15                           | 6+1<br>days        | 15                                |
| 2         | Mushroom<br>Production<br>Technique | ATMA,<br>Mamit     | KVK,<br>Mamit                  | 15                           | 6+1<br>days        | 15                                |
| 3         | Bee Keeping                         | ATMA,<br>Lawngtlai | KVK,<br>Lawngtlai              | 15                           | 6+1<br>days        | 15                                |
| 4         | Bee Keeping                         | ATMA,<br>Lunglei   | KVK,<br>Lunglei                | 16                           | 6+1<br>days        | 15                                |
|           |                                     |                    |                                |                              | TOTAL              | 60                                |